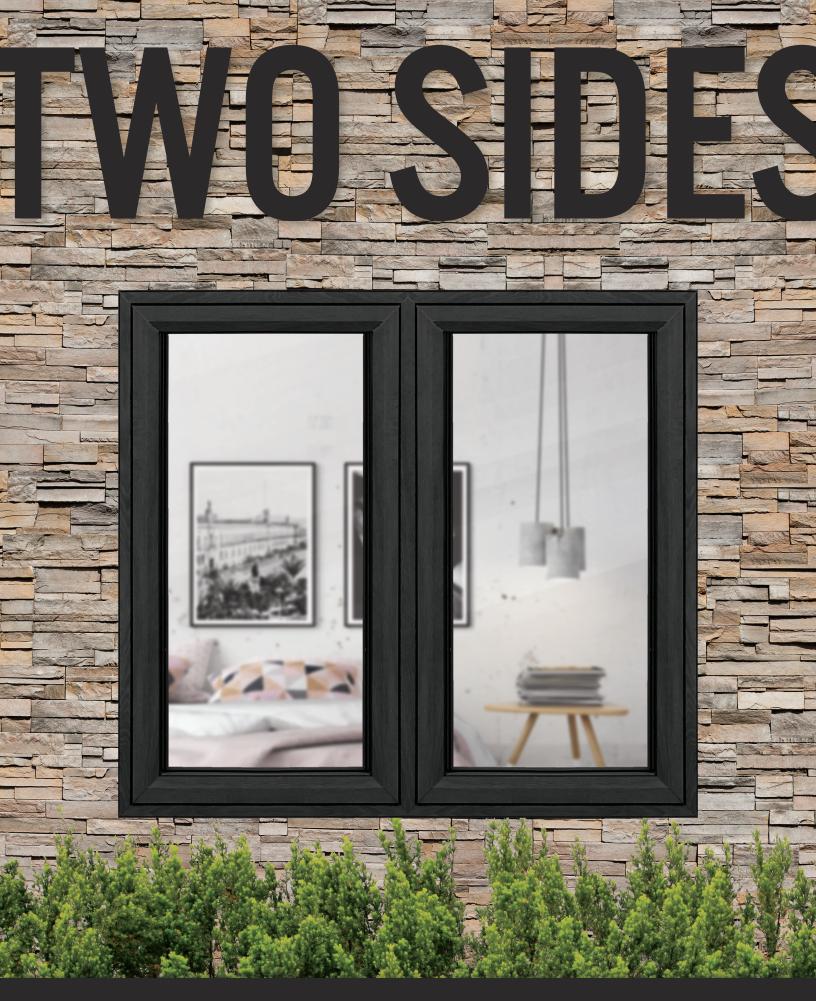

# PICK YOUR SIDES

Now there's another way to customize windows on the inside and out.

All Weather Windows' PVC windows are already known for their innovative designs and unique features. But options for customizing

PVC windows—particularly with colour—have traditionally been limited. Painting is always an option, though it lacks permanence. And exterior aluminum cladding is beautiful, but can't be applied to the interior of the frame.