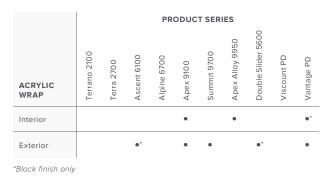

itionally been limited. Painting is always an option, though it lacks permanence. And exterior aluminum cladding is beautiful, but can't be applied to the interior of the frame.

Now there's another way to customize windows on the inside and out.



# FROM THE INSIDE OUT

The perfect harmony of style and durability, high-performance acrylic-based wrap provides our customers with an array of options previously not possible for PVC windows.

This beautiful and long-lasting alternative has been used in Europe for decades, and now All Weather Windows is proud to offer this process to our customers in the Canadian marketplace.

With the choice of 10 stunning exterior and 2 interior acrylic wrap finish options including stainable fir, your palette is almost limitless.

#### SERIES AVAILABILITY



# **ACRYLIC WRAP OPTIONS**

#### APEX 9100 SERIES COLOUR COMBINATION OPTIONS

|                     | EXTERIOR COLOURS |        |           |             |                |                 |                 |        |               |                        |                 |                   |
|---------------------|------------------|--------|-----------|-------------|----------------|-----------------|-----------------|--------|---------------|------------------------|-----------------|-------------------|
| INTERIOR<br>COLOURS | White            | Wicker | Jet Black | Arch. Brown | Clear Anodized | Chocolate Brown | Anthracite Grey | Pebble | Mattex Kitami | Sheffield Oak Concrete | Turner Oak Malt | Turner Oak Toffee |
| White PVC           | •                |        | ٠         |