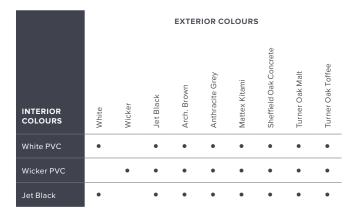

#### APEX 9100 SERIES COLOUR COMBINATION OPTIONS

|                     | EXTERIOR COLOURS |        |           |             |                |                 |                 |        |               |                        |                 |                   |
|---------------------|------------------|--------|-----------|-------------|----------------|-----------------|-----------------|--------|---------------|------------------------|-----------------|-------------------|
| INTERIOR<br>COLOURS | White            | Wicker | Jet Black | Arch. Brown | Clear Anodized | Chocolate Brown | Anthracite Grey | Pebble | Mattex Kitami | Sheffield Oak Concrete | Turner Oak Malt | Turner Oak Toffee |
| White PVC           | •                |        | ٠         | ٠           | •              | ٠               | ٠               | ٠      | ٠             | •                      | ٠               | •                 |
| Wicker PVC          |                  | ٠      | ٠         | ٠           | ٠              | ٠               | ٠               | ٠      | ٠             | ٠                      | ٠               | •                 |
| Jet Black           | •                |        | ٠         | ٠           |                |                 | •               |        | •             | ٠                      | ٠               | •                 |
| Stainable Fir       | •                |        | ٠         | ٠           |                |                 | ٠               |        | ٠             | ٠                      | ٠               | •                 |