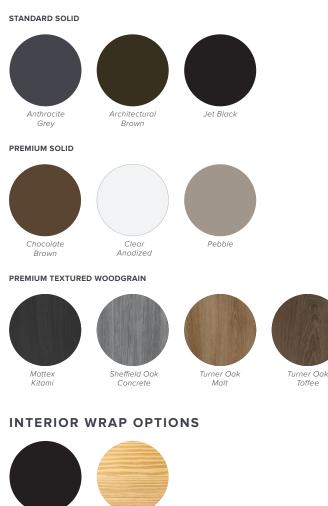

With the choice of 10 stunning exterior and 2 interior acrylic wrap finish options including stainable fir, your palette is almost limitless.

# **ACRYLIC WRAP OPTIONS**

#### **EXTERIOR WRAP OPTIONS**

Stainable

Jet Black

Acrylic wrap is currently available in a series of finishes suitable for a variety of architectural and interior design styles. Acrylic wrap is the superior choice for adding colour to PVC windows and curb appeal to new homes.