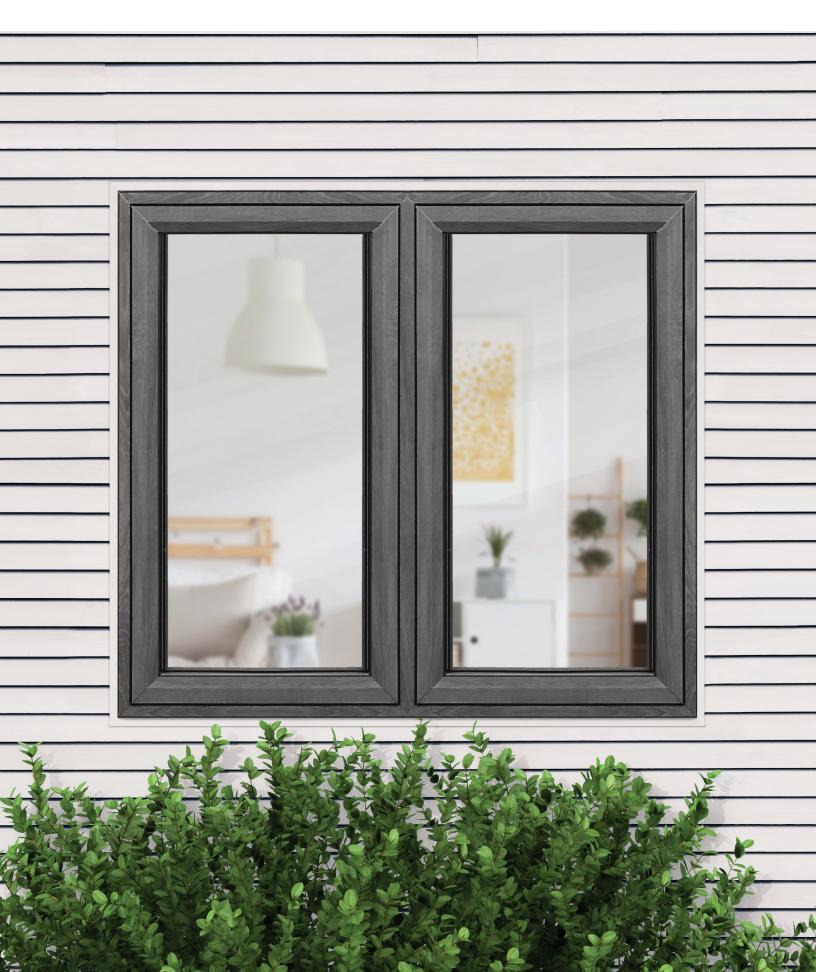

#### SASKATOON

110 - 3810 Arthur Rose Avenue Saskatoon, Saskatchewan **T** (800) 589-9899

This spread: Apex 9950 in Stainable Fir interior wrap Back cover: Apex 9100 in Sheffield Oak Concrete

1-800-291-6501 | allweatherwindows.com | 🕇 All Weather Windows Canada | 🍠 @AWWCanada | 🖸 awwcanada